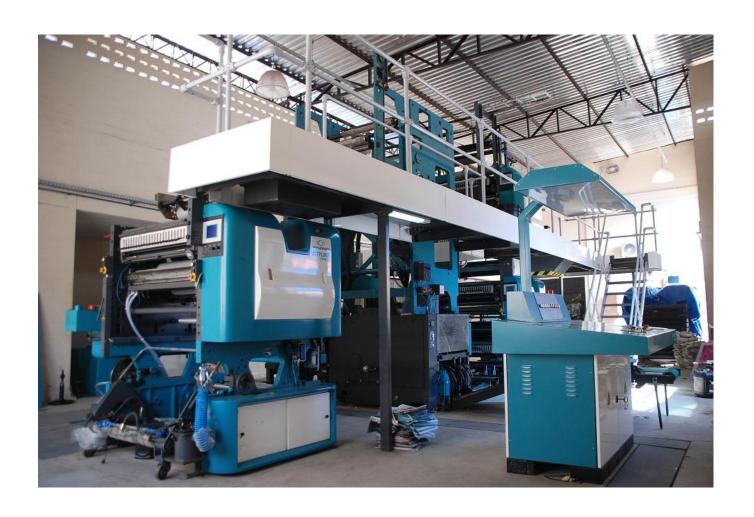

Empresa Baiana: Corrio Bahia Group, Salvador: With a configuration of

Stacked Uw+T+Stacked Uw+T+ F1:2:2 +F2:2:2+T+AP+T+T+Stacked Uw

The machine meets circulation of the newspaper which is 65,000 copies per day with three to four types of the supplements. Including the supplement the daily output is 1, 50000 copies. With increasing demands there are plans for the configuration of 4 towers, 4 autopasters with 2 folders.