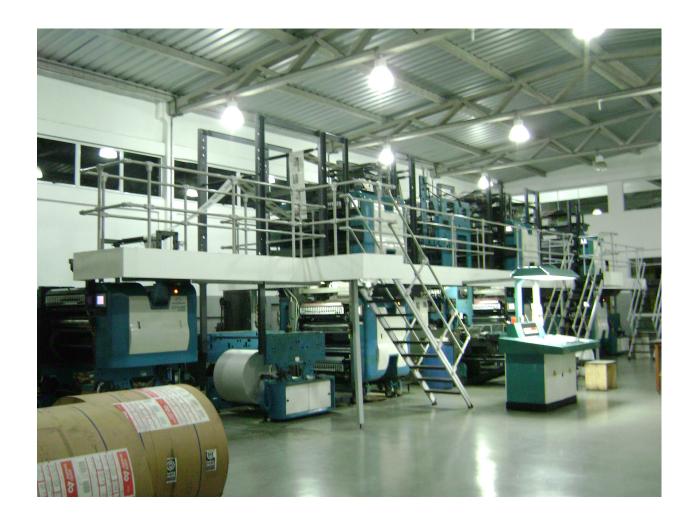

**Ejorna Brazil, Macia:** Manugraph strength has always been customizing products that best fit requirements of their customers including Add ons & new Presslines. In line with this motto an Add on tower & unwind has been installed with existing press line installed in 2008, the final configuration being

Mono/Unwind + Uw + T + F 1:2:2 with quarter fold + T + Uw + T + Uw

Omega Publicidade Ltda Brazil, Macapa: Established in Feb 1987 the company plans to venture into job printing other than newspaper with less circulation. To fulfill this requirement Cityline Express with configuration